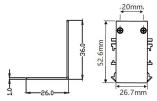

- Mountings: Plaster-in (/P)
- IP Rating: IP20
- Section View Dimensions: See image below
- Dimensions: Standard Magnetic Track Length 0.5M,
- 1.0M, 1.5M or 2.0M
- Please contact technical department for more information

| Product                  | MAG-TRK ADJECO<br>Magnetic Track Adjustable Eco System |     |     |      |              |     |     |     |
|--------------------------|--------------------------------------------------------|-----|-----|------|--------------|-----|-----|-----|
| Dimensions               | See image to the right                                 |     |     |      |              |     |     |     |
| Size<br>Lengths          | /0.5M                                                  |     | /1M |      | /1.5M        |     | /2M |     |
| Connectors *If required* | /LL                                                    | /HL |     | /VEL | /VIL         | /TM |     | /CS |
| Colour                   | /WH<br>White                                           |     |     |      | /BK<br>Black |     |     |     |
| Mountings                | /P<br>Plaster-in                                       |     |     |      |              |     |     |     |