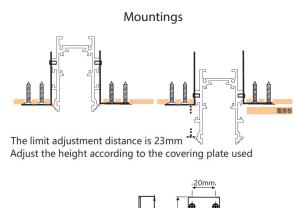

- Mountings: Plaster-in (/P)
- IP Rating: IP20
- Section View Dimensions: See image below
- Dimensions: Standard Magnetic Track Length 0.5M,
- 1.0M, 1.5M or 2.0M
- Please contact technical department for more information

| Product                  | MAG-TRK ADJECO<br>Magnetic Track Adjustable Eco System |     |     |      |              |     |     |     |
|--------------------------|--------------------------------------------------------|-----|-----|------|--------------|-----|-----|-----|
| Dimensions               | See image to the right                                 |     |     |      |              |     |     |     |
| Size<br>Lengths          | /0.5M                                                  |     | /1M |      | /1.5M        |     | /2M |     |
| Connectors *If required* | /LL                                                    | /HL |     | /VEL | /VIL         | /TM |     | /CS |
| Colour                   | /WH<br>White                                           |     |     |      | /BK<br>Black |     |     |     |
| Mountings                | /P<br>Plaster-in                                       |     |     |      |              |     |     |     |