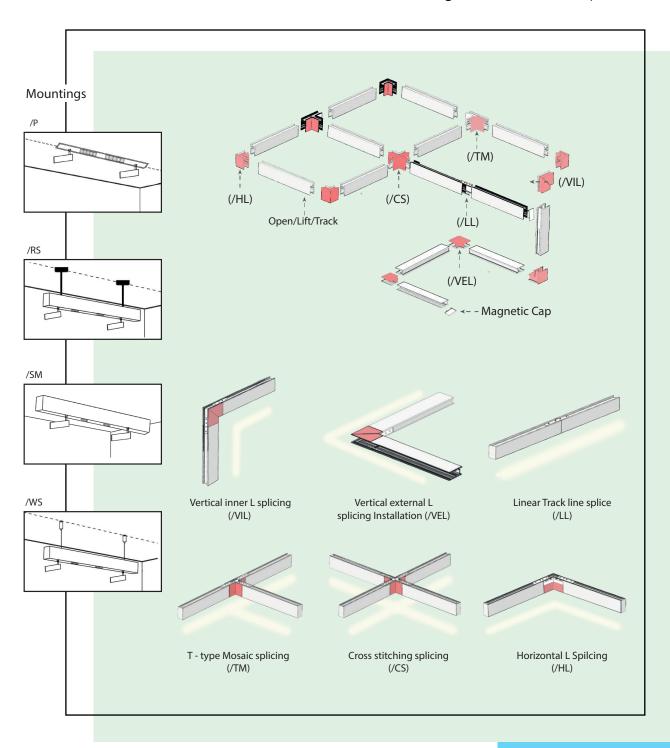

- Colours: Matt White or Matt Black (/WH/BK)
- -The optimal rail connections is no more than 40 meters
- Connectors: See MAG-TRK System page for more details (/VIL/VEL/LL/TM/CS/HL) \*If required\*
- Compatible with any brand external 48V output constant voltage switching power supply
- Magnetic End Caps (/MC)

## MAGNETIC-TRK SYSTEM

## **Connector Installations**

Various connecting options for the

Magnetic TRK solutions shown below.

Designed for desired shape and size.